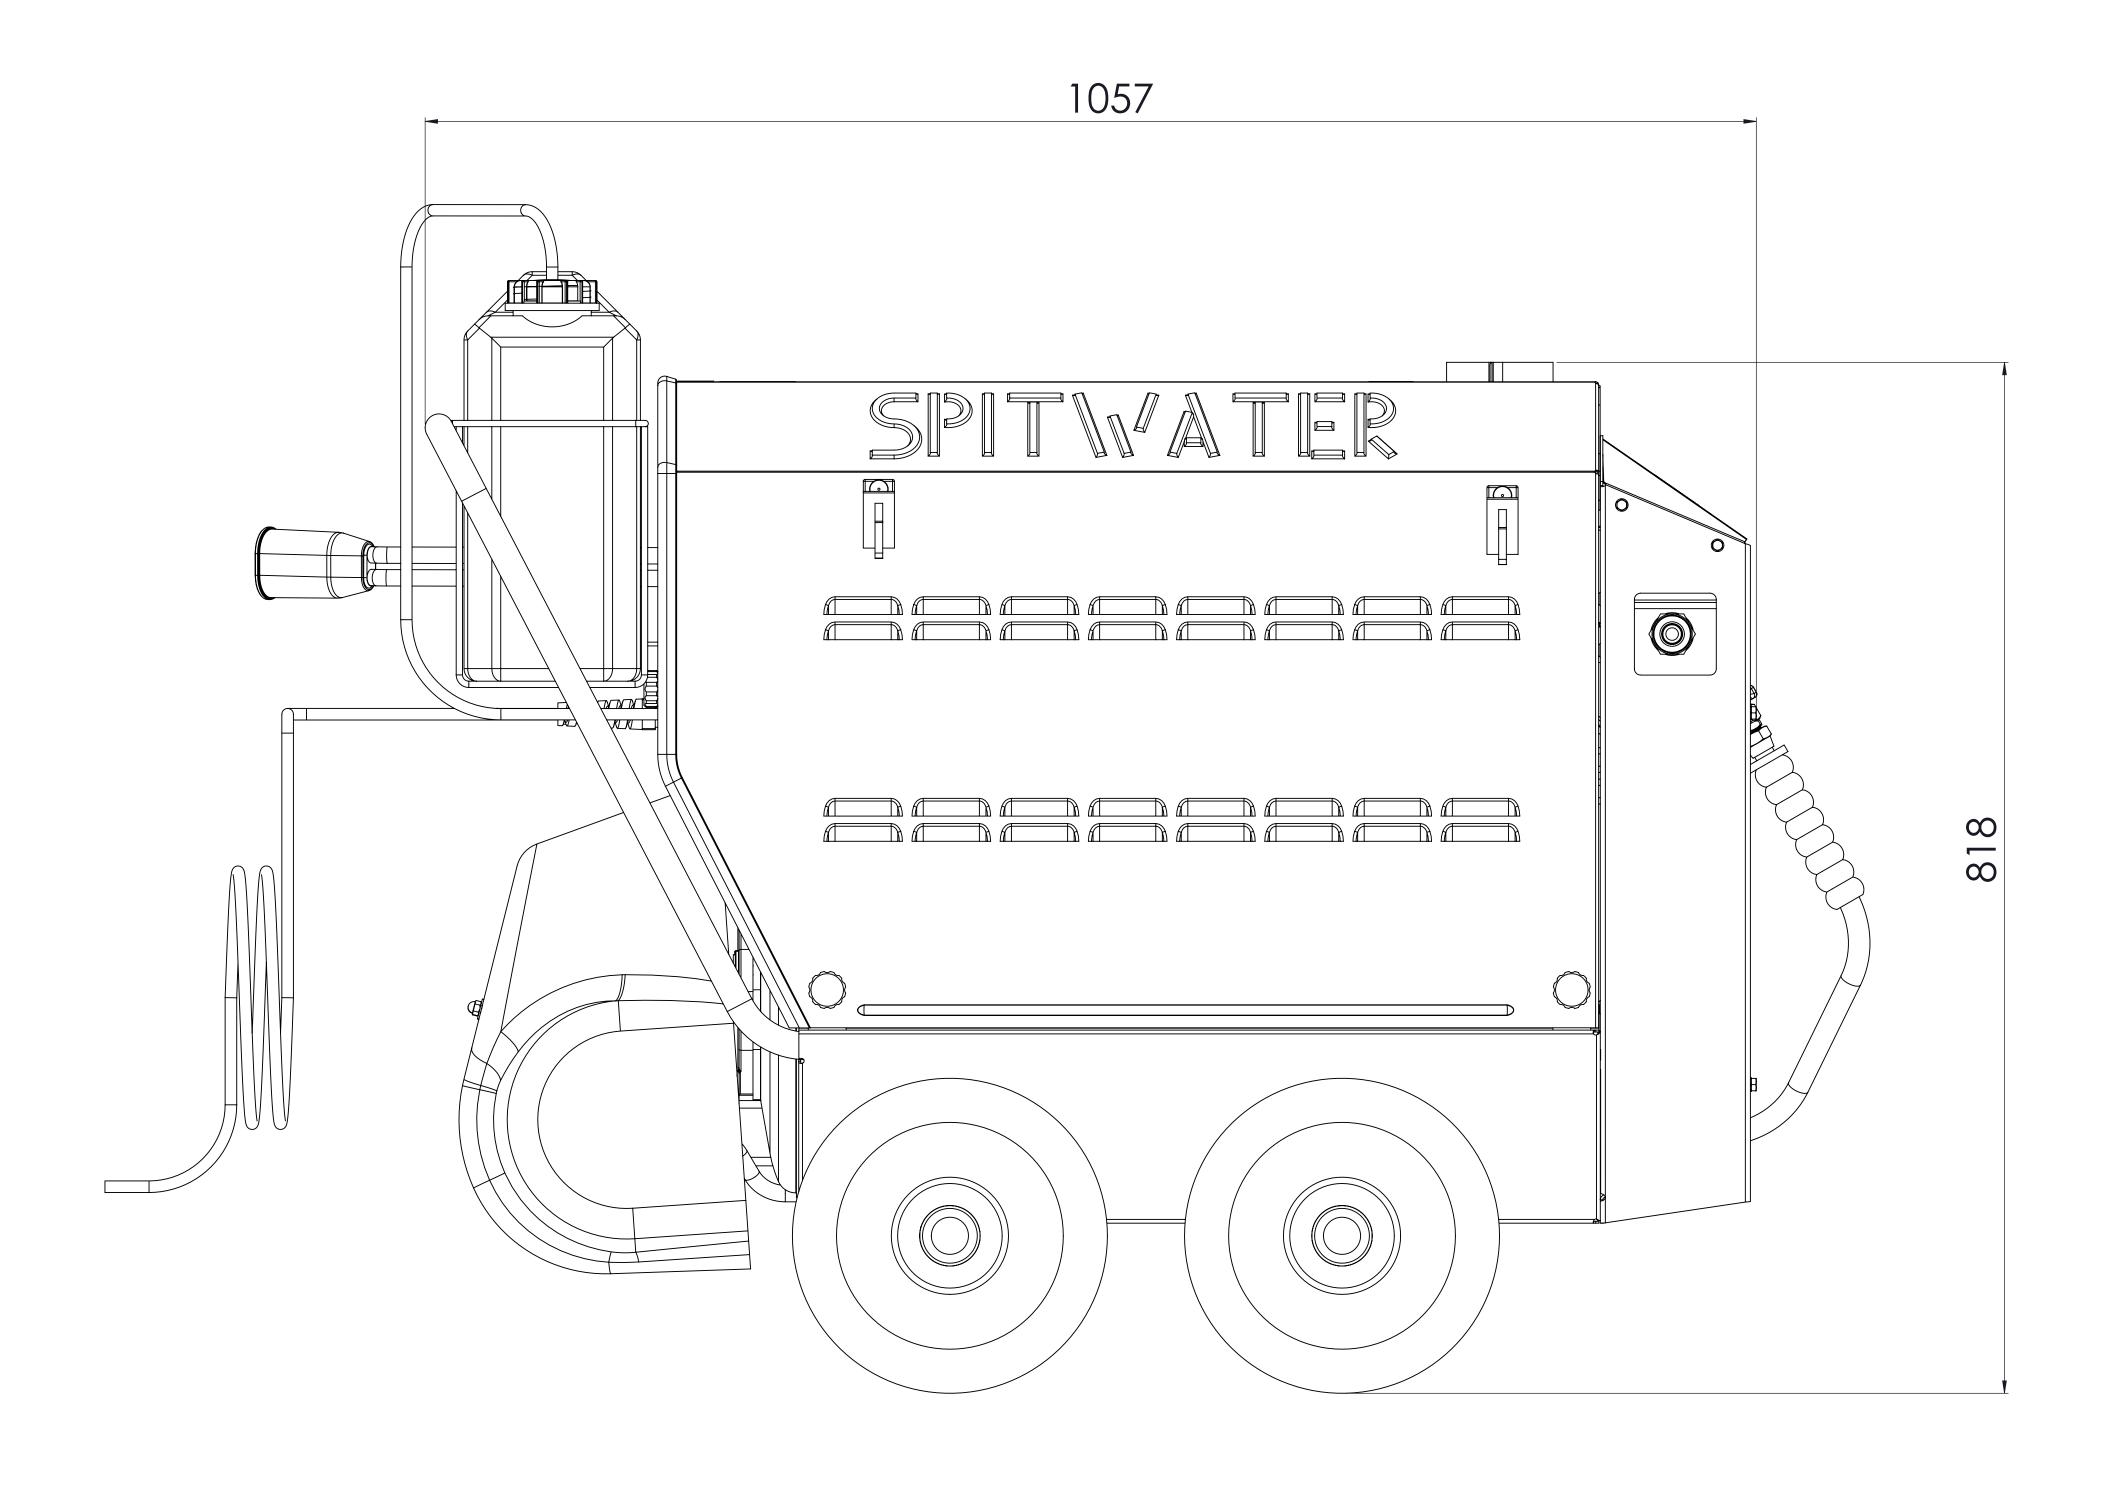

| DESCRIPTION: |  |
|--------------|--|

598

13-180H 2700PSI 13L/M 5.5HP 3PH 380/50

PART No. SLD08-A

**MATERIAL:** 

TIME OF PRODUCTION:

ATOT:-

SHEET 1 OF 1 FINISH: