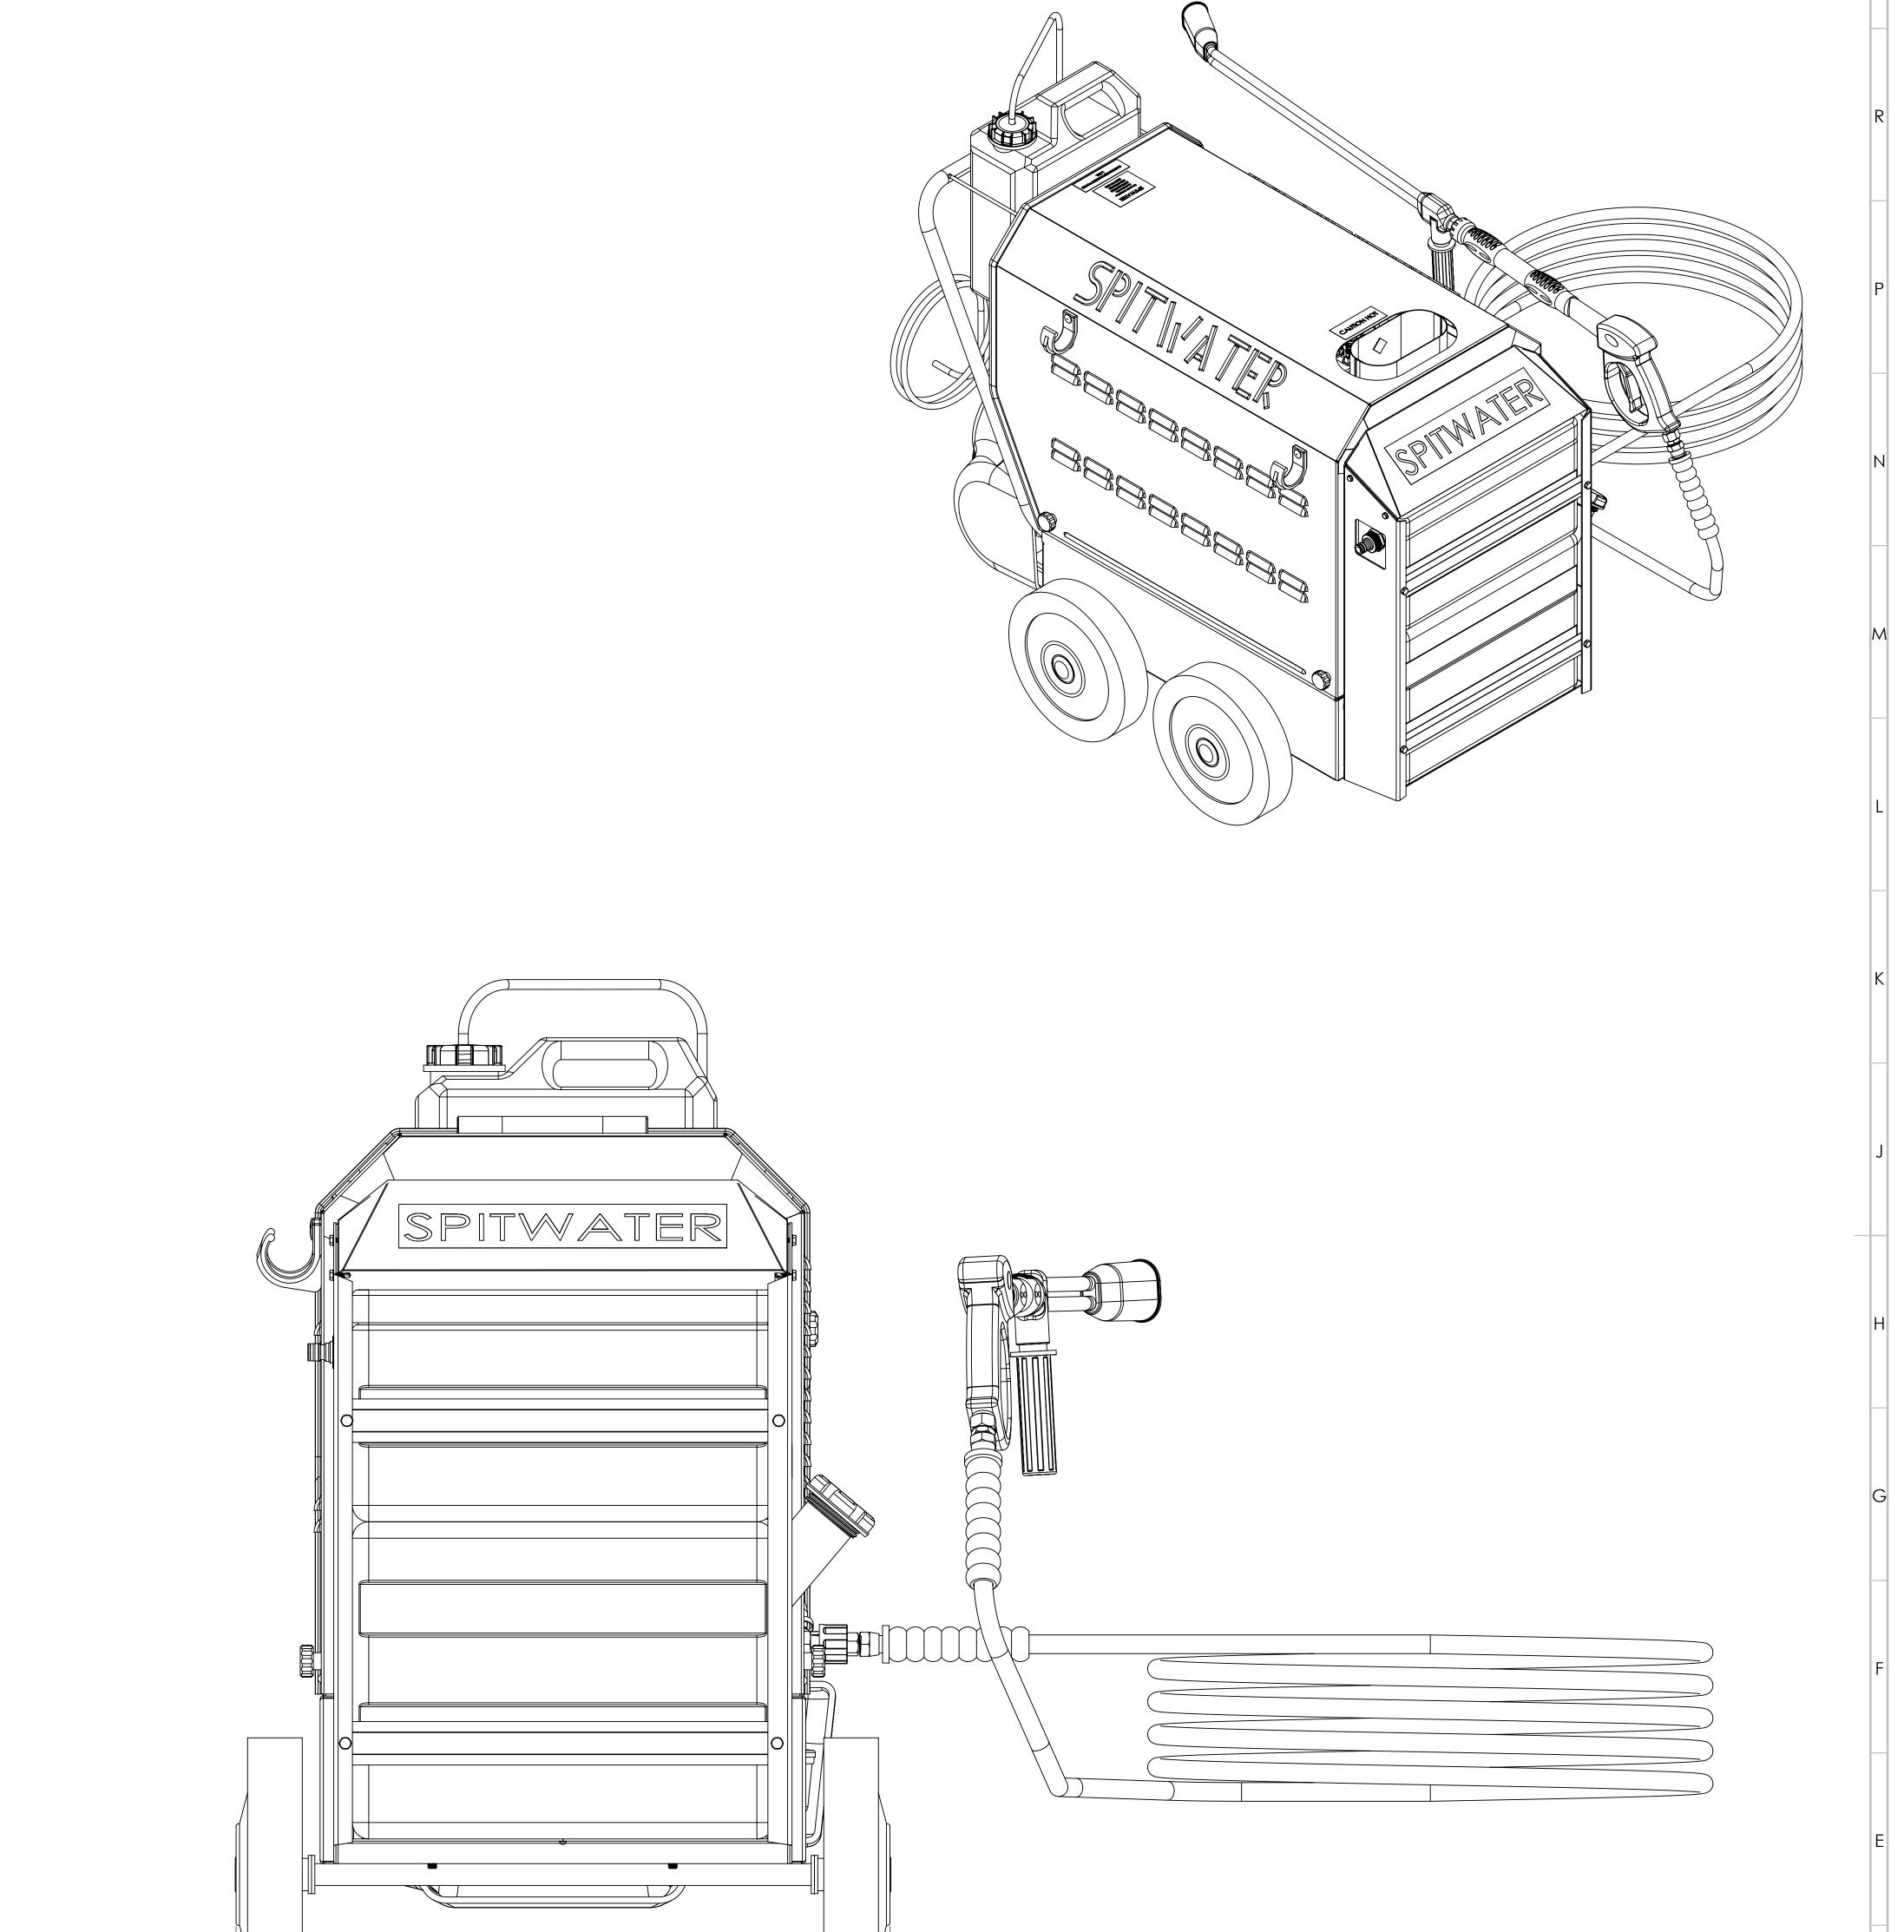

| DESCRIPTION: |  |
|--------------|--|

598

13-180H 2700PSI 13L/M 5.5HP 3PH 380/50

PART No. SLD08-A

**MATERIAL:** 

TIME OF PRODUCTION:

ATOT:-

SHEET 1 OF 1 FINISH: